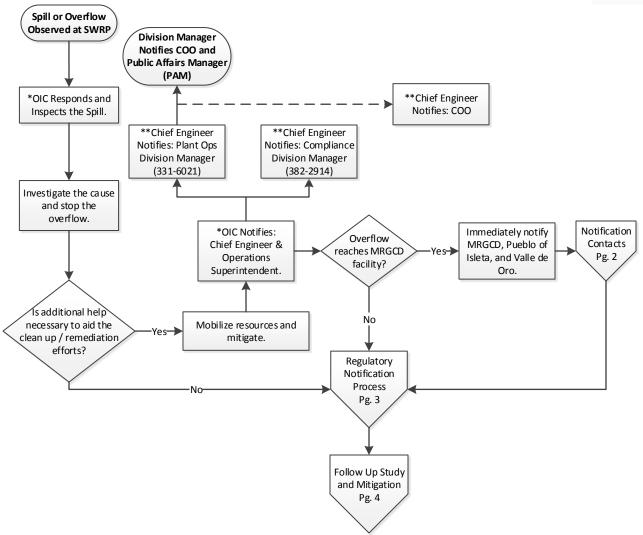

# Overflow Emergency Response Plan-SWRP

Albuquerque Bernalillo County Water Utility Authority

| ABCWUA Contacts        | Office        | Cell          |
|------------------------|---------------|---------------|
| Control Room           | (505)289-3411 |               |
| Supervisor On Duty     | (505)289-3470 | (505)263-3812 |
| Chief Engineer         | (505)289-3448 | (505)506-6021 |
| Operations Supt.       | (505)289-3412 | (505)382-1123 |
| Operations Asst. Supt. | (505)289-3409 | (505)228-5220 |
| Maintenance Supt.      | (505)289-3495 | (505)228-0024 |
| Maintenance Asst. Supt | (505)289-3449 | (505)553-5741 |
| Gravity Superintendent | (505)289-3458 | (505)366-3378 |
| Safety Manager         | (505)289-3526 | (505)239-2815 |
| Warehouse Supervisor   | (505)289-3415 |               |
| Construction Inspector | (505)289-3466 | (505)239-7445 |
| Inspector              |               |               |
| Principal Engineer     | (505)289-3501 | (505)553-5738 |
| Principal Engineer     | (505)289-3404 | (505)401-4223 |

<sup>\*</sup> OIC = Operator In Charge

<sup>\*\*</sup>If Division Manager does not answer, Chief Engineer contacts COO and PAM.

### Overflow Emergency Response Plan-SWRP

Albuquerque Bernalillo County Water Utility Authority