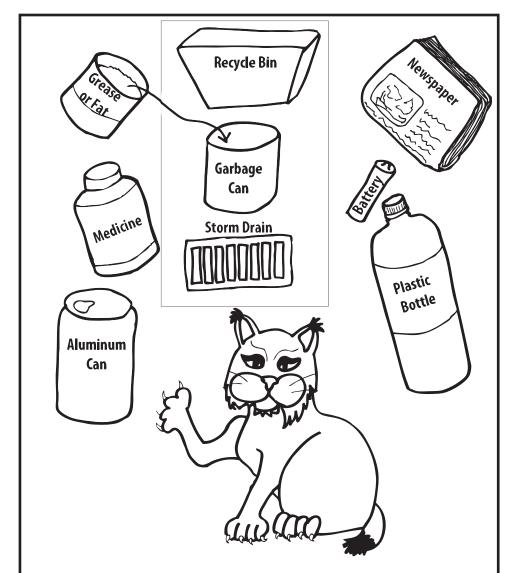

## Things We Should Not Flush!

Sung to the tune of Sipping Cider through a Straw

Help Roberta
put her garbage
in the correct
place. Draw a
line from the
piece of garbage
to the place it
should be
thrown out.

Answer: The plastic bottle, the aluminum can, and the newspaper should be recycled. The grease and thrown away. Pills can be given to the APD Forensic Unit on Thursdays and they will dispose of them by burning them.