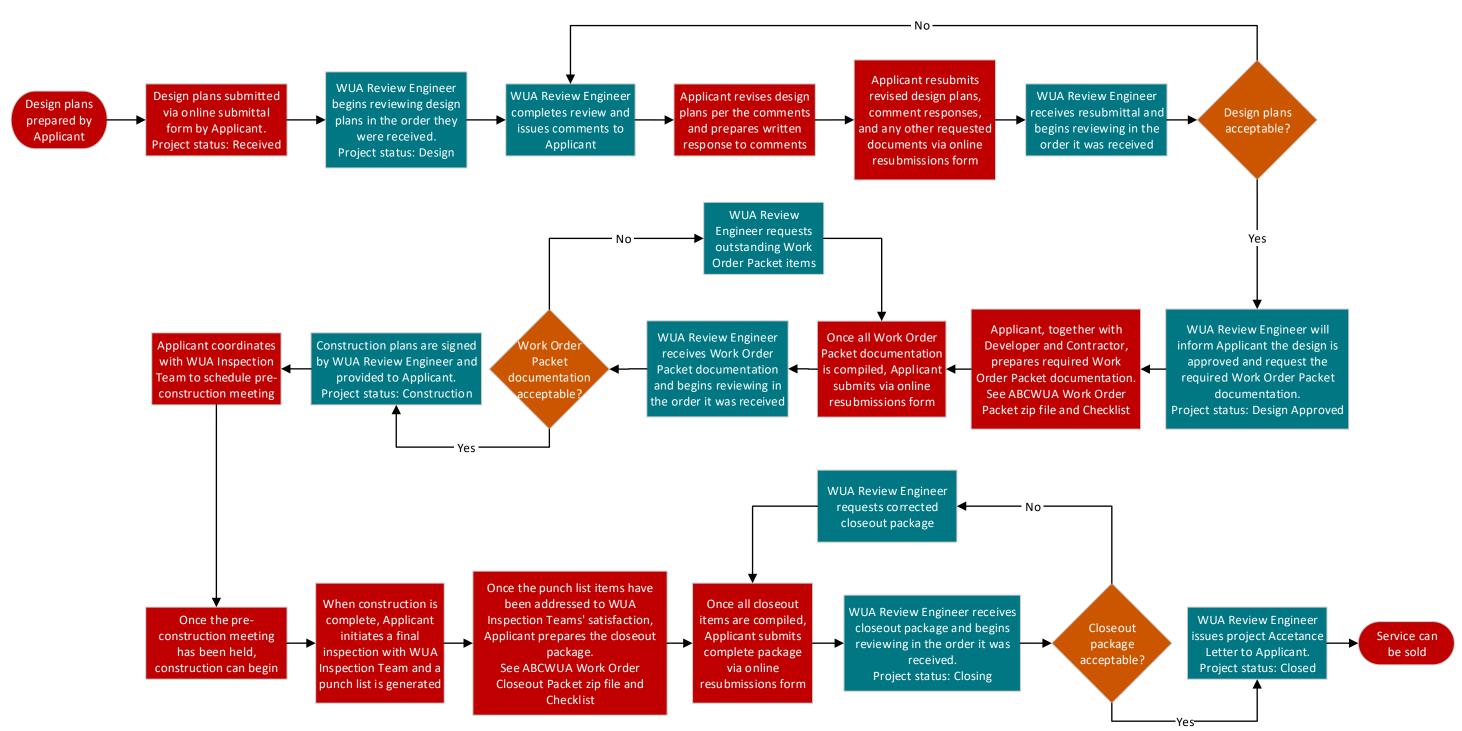

**ABCWUA Work Order Flowchart** 

# Status Legend:

**Received:** First submittal received, to be addressed by WUA Review Engineer in the order it is received.

**Design:** The design plans are under review.

**Design:** The design plans are under review.

**Design Approved:** Design plans are approved, pending Work Order Packet documentation.

**Construction:** Construction plans are signed and construction is on-going. **Closing:** Construction is complete, pending closeout documentation.

**Closed:** Acceptance letter is issued and service can be sold.